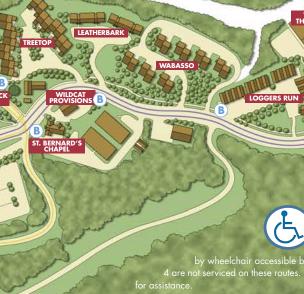

Mountain Lodge Comedy Cellar

• Auntie Pasta's Restauran • Conference Center

St. Bernard Chapel

Wildcat Provisions Treetop Leatherbark

Ravenswood Day Care Wahasso

Logger's Run Timber's Snowcrest

Sawmill Village Soaring Eagle Lodge